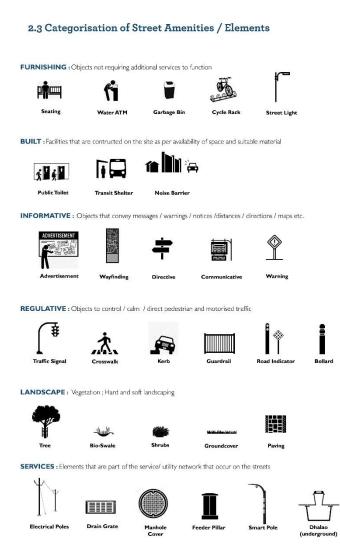

#### **Street Design Guidelines**

Statistics indicate that while fourteen percent of Delhi's population use cars, yet most of the road spaces are occupied by personal vehicles.

While thirty four of percentage the population engage in walk only trips for their daily needs, forty percent of Delhi's roads have no sidewalks forcing people to walk on streets, resulting in high level of pedestrian accidents. Consequently, the quidelines were developed with the following objectives:

**1**. Develop a model of streets that encourage pedestrian mobility and safety.

**2**. Make streets walkable and socially interactive and thereby improve the health of its users.

**3**. Promote unhindered movement of both motorized and non-motorized vehicles.

**4**. Achieve sustainability by incorporating environmental-friendly methods and practices.

**5**. Achieve streets that are accessible, safe and disable-friendly.

**6**. Integrate the streetscape with its utilities such as underground services, street furniture, etc.

**7**. Make streets visually appealing by including landscaping, public art, etc.

**8**. Ensure proper planning and regulation of street activities such as parking, hawking, taxi stands, etc., to encourage a sense of ownership of its users towards the streets.

**9**. Initiate a street management database by the local government to map the streets and its related features including no parking and no hawking zones