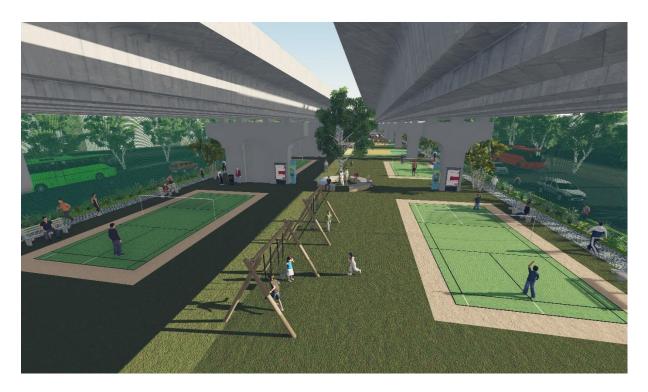

#### Adaptive Reuse of Spaces under Flyovers

Gainful utilization of Space under Flyovers suggested by DUAC

This study is based on re-survey of the urban space, focus on the "leftover space" concept, trying to build a new perspective on the current issues of urban space, urban development process and status, and how to take full advantage of reuse or modify "leftover spaces "keeping few parameters in mind i.e. :

- activities
- Sustainable development
- Merchandise growth
- Although so far, the laws and regulations about the using of these spaces do not provide many options, but it is hoped that this report would help in forming public opinion so that in the future there may be aesthetics public interest opportunities to have a better use of the space