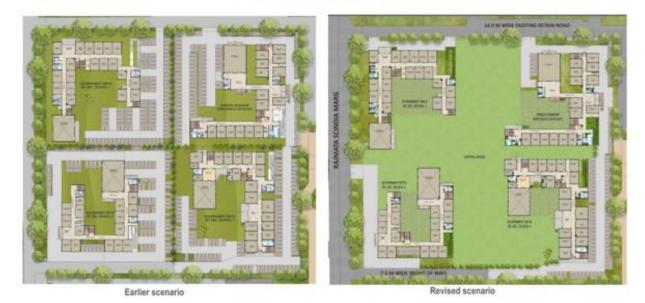

#### Significant Proposals

Value additions done on some of the significant proposals considered by the Commission during the year under report are indicated below:

- Multilevel Car Parking at Gandhi Maidan, Chandni Chowk.
- Redevelopment Plan of GPRA, Sarojini Nagar.
- Redevelopment Plan of GPRA, Netaji Nagar.
- Redevelopment Plan of GPRA, Srinivaspuri.
- Redevelopment Plan of GPRA, Kasturba Nagar.
- Proposed Bus Terminal near Shivaji Stadium.
- Completion Plan in respect of Police Headquarters, Jai Singh Road.
- Plans in respect of Bharat Vandana Park, Dwarka.