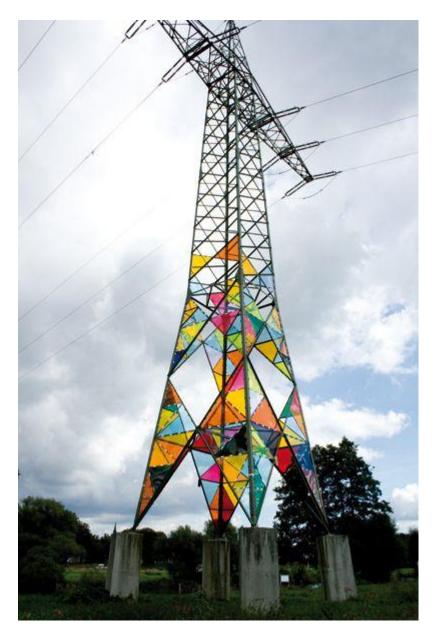

## Guidelines on Treatment of Urban and Building Utilities suggested by DUAC.

Netaji Nagar Redevelopment Plan-Camouflaging service shafts with jalis

An important aspect connected with aesthetic aspects pertaining to а building is camouflaging of utilities. It has been a common sight to see pipes and air conditioner units visible on the external façade of buildings and overhead tanks visible on top of building. Accordingly, the Commission decided to prepare guidelines the on subject which could be drafted with the Delhi Building Byelaws to ensure that utilities in the

Suggested Treatment of HT Pylons

buildings are properly screened. The objective of the study is given below:

- To preserve the aesthetic quality of the urban and built fabric of the city by screening Urban Utilities and Building Utilities from the surrounding.
- To ensure services and maintenance of the screened utilities.