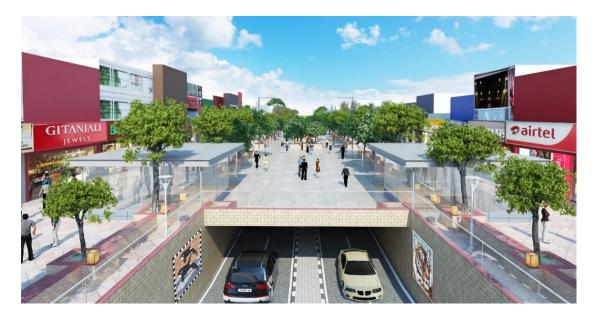

#### Elevated walkways for pedestrian connectivity

This project aims to support efforts to make the city accessible, create potential for pedestrians to move without being compromised by vehicles in the road space. The study explores the city's layers to define alternate movement domains. It demonstrates how existing natural and manmade constructs can be organized together to create a dedicated pedestrian corridor. The plan includes the utilization of the city's green lungs (city greens), linking forests and parks to the city and spatial corridors around precincts to allow movement of people and non-motorized vehicles. This would provide safe and convenient connections to parks, natural systems and recreational facilities, and links with residential areas, civic institutions and businesses. The two stretches taken up for the study were:

1. Press Enclave Marg in South Delhi

2. Inner Ring Road in South Delhi between AIIMS Crossing and Ashram Crossing

Elevated Walkway-Outer Ring Road suggested by DUAC

Elevated Walkway Press Enclave Marg suggested by DUAC