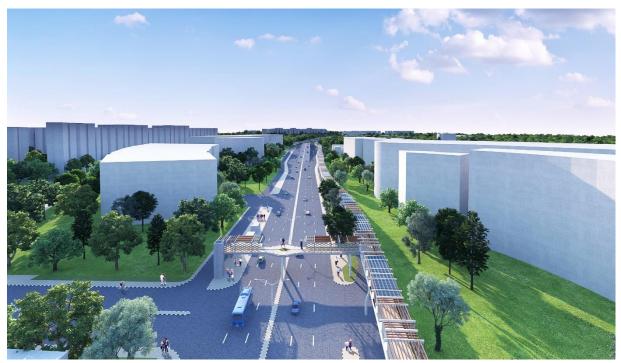

#### Elevated walkways for pedestrian connectivity

This project aims to support efforts to make the city accessible, create potential for pedestrians to move without being compromised by vehicles in the road space. The study explores the city's layers to define alternate movement domains. It demonstrates how existing natural and manmade constructs can be organized together to create a dedicated pedestrian corridor. The plan includes the utilization of the city's green lungs (city greens), linking forests and parks to the city and spatial corridors around precincts to allow movement of people and non-motorized vehicles. This would provide safe and convenient connections to parks, natural systems and recreational facilities, and links with residential areas, civic institutions and businesses. The two stretches taken up for the study were:

1. Press Enclave Marg in South Delhi

2. Inner Ring Road in South Delhi between AIIMS Crossing and Ashram Crossing

Elevated Walkway-Outer Ring Road suggested by DUAC

Elevated Walkway Press Enclave Marg suggested by DUAC