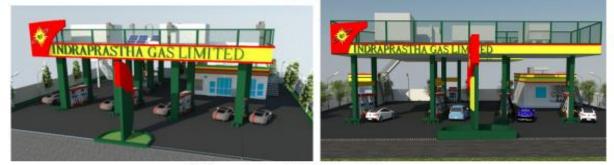

#### Significant Proposals

Value additions done on some of the significant proposals considered by the Commission during the year under report are indicated below:

- Multilevel Car Parking at Gandhi Maidan, Chandni Chowk.
- Redevelopment Plan of GPRA, Sarojini Nagar.
- Redevelopment Plan of GPRA, Netaji Nagar.
- Redevelopment Plan of GPRA, Srinivaspuri.
- Redevelopment Plan of GPRA, Kasturba Nagar.
- Proposed Bus Terminal near Shivaji Stadium.
- Completion Plan in respect of Police Headquarters, Jai Singh Road.
- Plans in respect of Bharat Vandana Park, Dwarka.