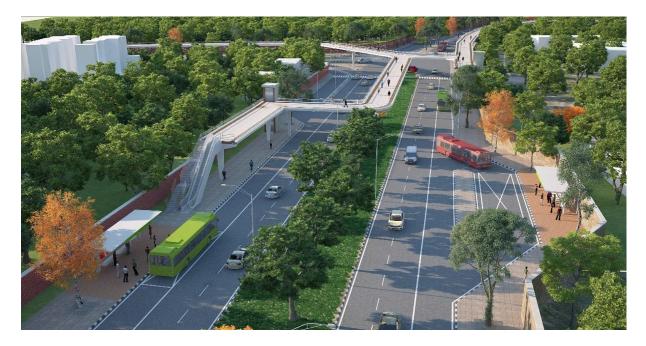

#### Elevated walkways for pedestrian connectivity

This project aims to support efforts to make the city accessible, create potential for pedestrians to move without being compromised by vehicles in the road space. The study explores the city's layers to define alternate movement domains. It demonstrates how existing natural and manmade constructs can be organized together to create a dedicated pedestrian corridor. The plan includes the utilization of the city's green lungs (city greens), linking forests and parks to the city and spatial corridors around precincts to allow movement of people and non-motorized vehicles. This would provide safe and convenient connections to parks, natural systems and recreational facilities, and links with residential areas, civic institutions and businesses. The two stretches taken up for the study were:

1. Press Enclave Marg in South Delhi

2. Inner Ring Road in South Delhi between AIIMS Crossing and Ashram Crossing

Elevated Walkway-Outer Ring Road suggested by DUAC

Elevated Walkway Press Enclave Marg suggested by DUAC